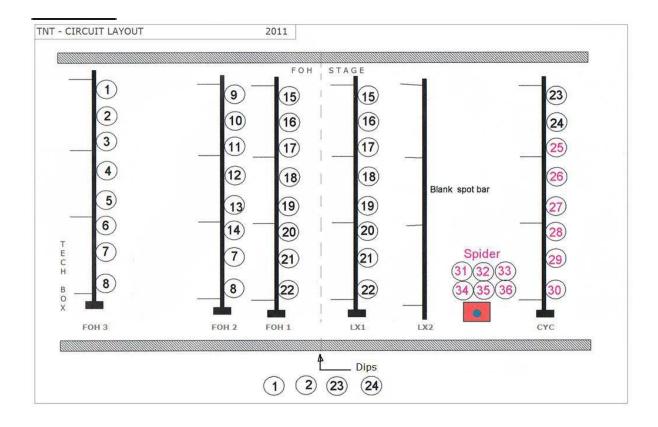

### Paired Circuits:

| circuits     | Location  | Paired with | circuits     | Location  |
|--------------|-----------|-------------|--------------|-----------|
| cct1 & 2     | FOH bar 3 |             | cct1 & 2     | Dips      |
| cct7 & 8     | FOH bar 3 |             | cct7 & 8     | FOH bar 2 |
| cct 15 to 22 | FOH bar 1 |             | cct 15 to 22 | LX bar 1  |
| cct 23 & 24  | CYC bar   |             | cct 23 & 24  | Dips      |

### Circuit Layout:

FOH 3,2,1 & LX1 & CYC bar - 8 ccts per bar

LX2 is blank with 6 ccts (socapex spider) adjacent 4 dips on stage apron

All circuits 15 Amp sockets